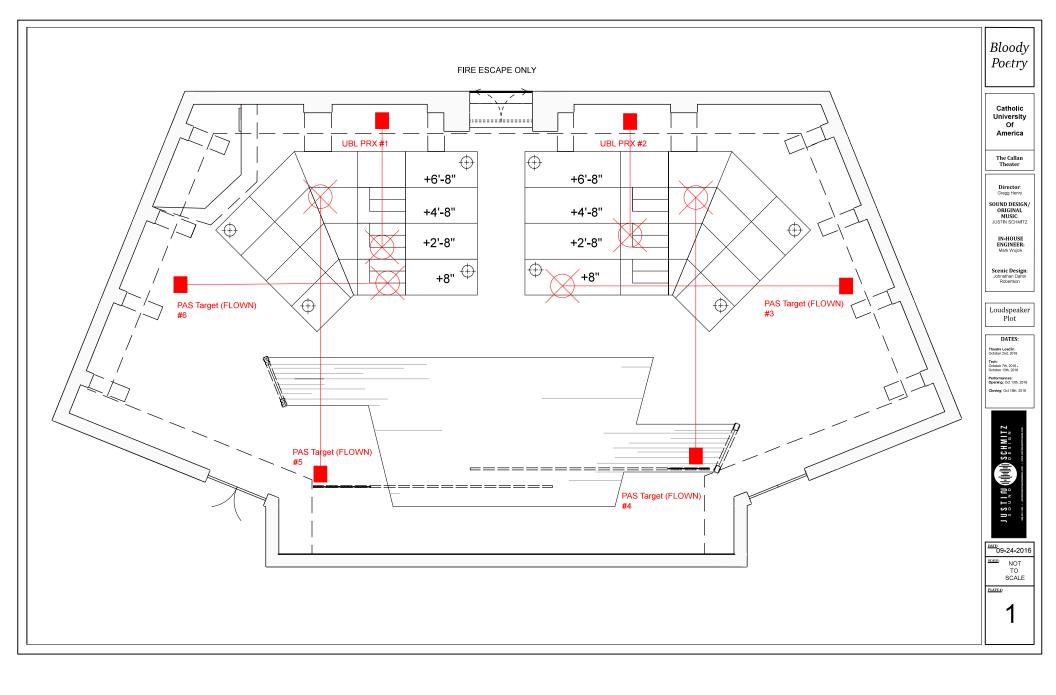

## Bloody Poetry

Written by: The Callan Theatre (Catholic University of America) Director: Gregg Henry

Updated: 9-24-16

| Equipment Request Connections |                |                  |                     |
|-------------------------------|----------------|------------------|---------------------|
| Ch IN                         | Name/Equipment | Output           | Equipment           |
| 1                             | Qlab 1         | Main Left        | PAS Target (Flown)  |
| 2                             | Qlab 2         | Main Right       | PAS Target (Flown)  |
| 3                             | Qlab 3         | House Left       | PAS Target (Flown)  |
| 4                             | Qlab 4         | House Right      | PAS Target (Flown)  |
| 5                             | Qlab 5         | House Rear Left  | UBL PRX             |
| 6                             | Qlab 6         | House Rear Right | UBL PRX             |
| 7                             | Qlab 7         | Verb Left        | Alesis Midiverb III |
| 8                             | Qlab 8         | Verb Right       | Alesis Midiverb III |
| ST1                           | Verb Return 1  | Alesis Output    | Alesis Midiverb III |
| ST2                           | Verb Return 2  | Alesis Output    | Alesis Midiverb III |

### Physical Equipment Needed

| Total<br>Needed     | Item Description                                                                                                                                                             |  |  |
|---------------------|------------------------------------------------------------------------------------------------------------------------------------------------------------------------------|--|--|
| 1                   | Safire Audio Interface for Qlab                                                                                                                                              |  |  |
| 1                   | Sound Playback Mac Computer (Most current operating system, please also clean<br>any old productions off of the computer and confirm a disk defrag prior to tech<br>load-in) |  |  |
| (House<br>Specific) | Amps as appropriate for loudspeakers                                                                                                                                         |  |  |
| 4                   | PAS Target Speakers (All flown)                                                                                                                                              |  |  |
| 2                   | UBL PRX Monitors                                                                                                                                                             |  |  |