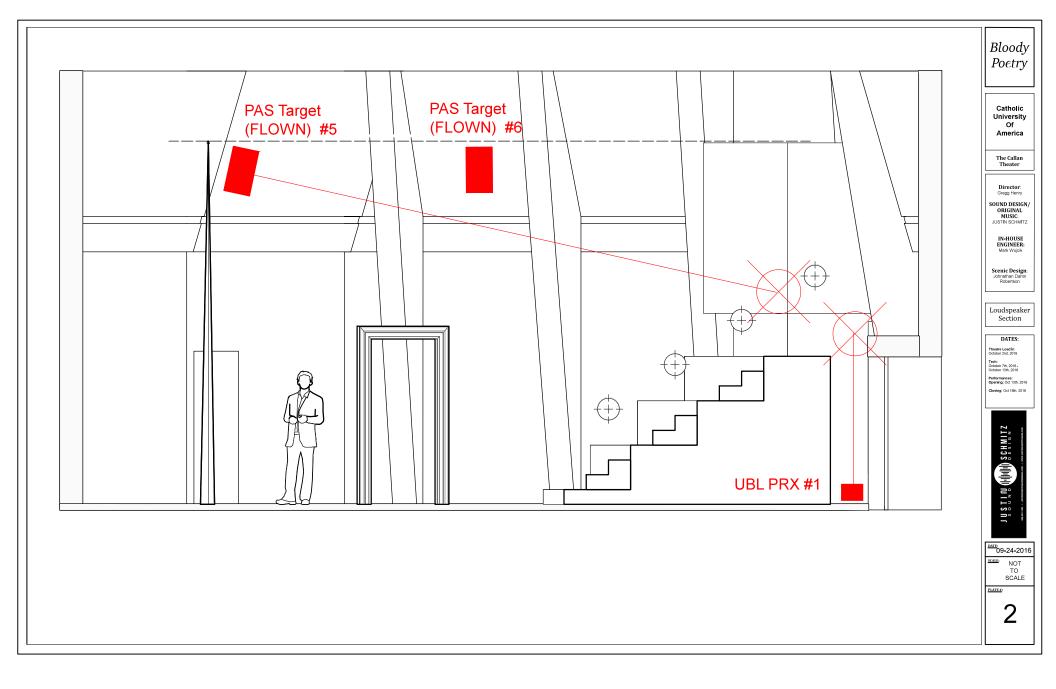

## Bloody Poetry

Written by: The Callan Theatre (Catholic University of America) Director: Gregg Henry

Updated: 9-24-16

| Equipment Request Connections |                |                  |                     |
|-------------------------------|----------------|------------------|---------------------|
| Ch IN                         | Name/Equipment | Output           | Equipment           |
| 1                             | Qlab 1         | Main Left        | PAS Target (Flown)  |
| 2                             | Qlab 2         | Main Right       | PAS Target (Flown)  |
| 3                             | Qlab 3         | House Left       | PAS Target (Flown)  |
| 4                             | Qlab 4         | House Right      | PAS Target (Flown)  |
| 5                             | Qlab 5         | House Rear Left  | UBL PRX             |
| 6                             | Qlab 6         | House Rear Right | UBL PRX             |
| 7                             | Qlab 7         | Verb Left        | Alesis Midiverb III |
| 8                             | Qlab 8         | Verb Right       | Alesis Midiverb III |
| ST1                           | Verb Return 1  | Alesis Output    | Alesis Midiverb III |
| ST2                           | Verb Return 2  | Alesis Output    | Alesis Midiverb III |

### Physical Equipment Needed

| Total<br>Needed     | Item Description                                                                                                                                                             |  |  |
|---------------------|------------------------------------------------------------------------------------------------------------------------------------------------------------------------------|--|--|
| 1                   | Safire Audio Interface for Qlab                                                                                                                                              |  |  |
| 1                   | Sound Playback Mac Computer (Most current operating system, please also clean<br>any old productions off of the computer and confirm a disk defrag prior to tech<br>load-in) |  |  |
| (House<br>Specific) | Amps as appropriate for loudspeakers                                                                                                                                         |  |  |
| 4                   | PAS Target Speakers (All flown)                                                                                                                                              |  |  |
| 2                   | UBL PRX Monitors                                                                                                                                                             |  |  |